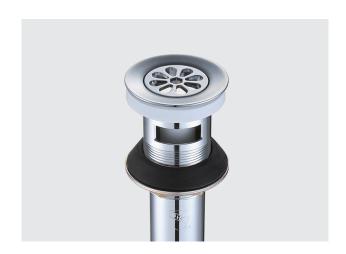

## **DESCRIPTION**

All Brass Grid Drain Type (with S.S. Grid Insert; w/o overflow feature)

## **FEATURE**

- · CSA Certified and Patented
- Easily CONVERT the look of the drain top to any style plunger or fixed position drain cap
- Easily Clean the trapped sediment out of the drain, allow quick access of cleaning tool from top