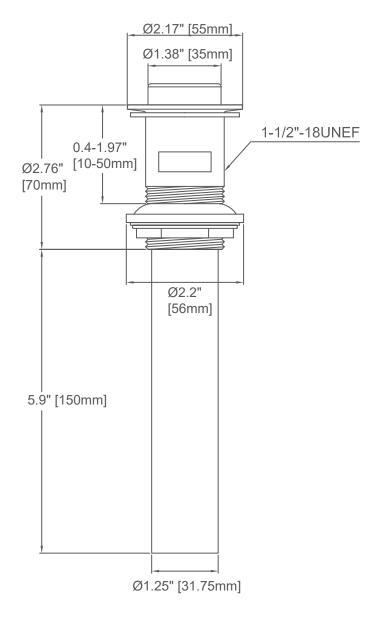

## **ORDERING CODE**

| Product | Tops     |                                                                      | Finish                                  |                                                                                                                |   |     |             |
|---------|----------|----------------------------------------------------------------------|-----------------------------------------|----------------------------------------------------------------------------------------------------------------|---|-----|-------------|
| 600J1GD |          |                                                                      |                                         |                                                                                                                |   |     |             |
|         | P5<br>B5 | 2-3/4" Plastic Fixed Position Drain Cap<br>1-3/8" Solid brass, Round | SS<br>SN<br>ORB<br>CP<br>SNPVD<br>Other | Stainless steel Natural<br>Satin Nickel<br>Oil Rubbed Bronze<br>Chrome Plated<br>PVD<br>Other Specified Finish |   |     |             |
|         |          |                                                                      |                                         |                                                                                                                | U | (T) | Noter Sense |